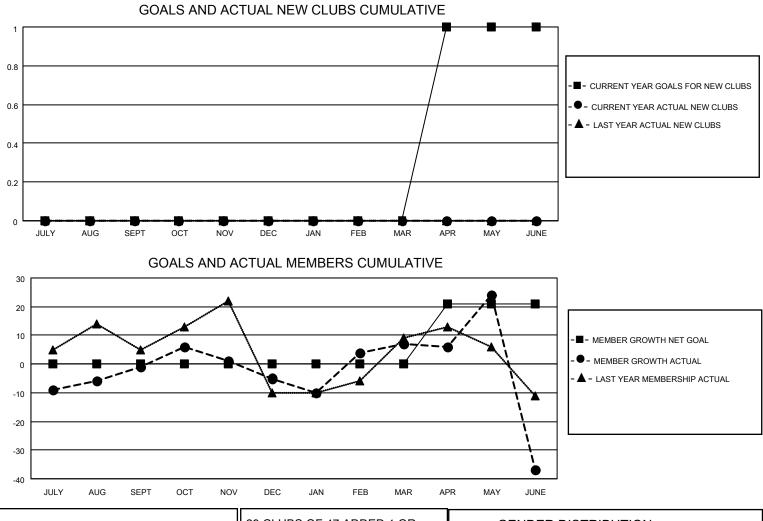

## LOCATION MICHIGAN

District 11 D2

Results as of: 6/30/2023

| Clubs                 |               |           |               | Members               |                        |                         |                                                    |
|-----------------------|---------------|-----------|---------------|-----------------------|------------------------|-------------------------|----------------------------------------------------|
| RESULTS FOR 2022-2023 |               |           |               | RESULTS FOR 2022-2023 |                        |                         |                                                    |
| QUARTER               | NEW CLUB GOAL | NEW CLUBS | DROPPED CLUBS | QUARTER               | BER GROWTH NET<br>GOAL | MEMBER GROWTH<br>ACTUAL | DROPPED<br>MEMBERS ACTUAL<br>(including transfers) |
| JULY/AUG/SEPT         | 0             | 0         | 0             | JULY/AUG/SEPT         | 0                      | 36                      | 35                                                 |
| OCT/NOV/DEC           | 0             | 0         | 0             | OCT/NOV/DEC           | 0                      | 30                      | 33                                                 |
| JAN/FEB/MAR           | 0             | 0         | 0             | JAN/FEB/MAR           | 0                      | 39                      | 25                                                 |
| APR/MAY/JUNE          | 1             | 0         | 1             | APR/MAY/JUNE          | 21                     | 37                      | 78                                                 |